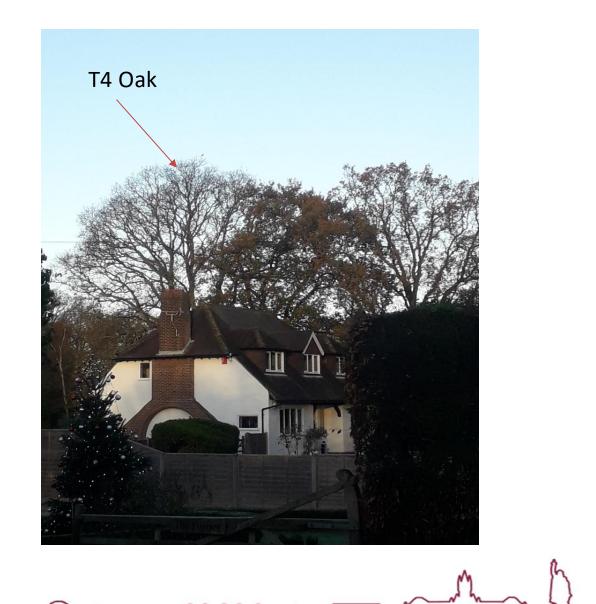

#### Public view opposite White Lodge

Public view, outside The Poplars

Winchester Gity Council