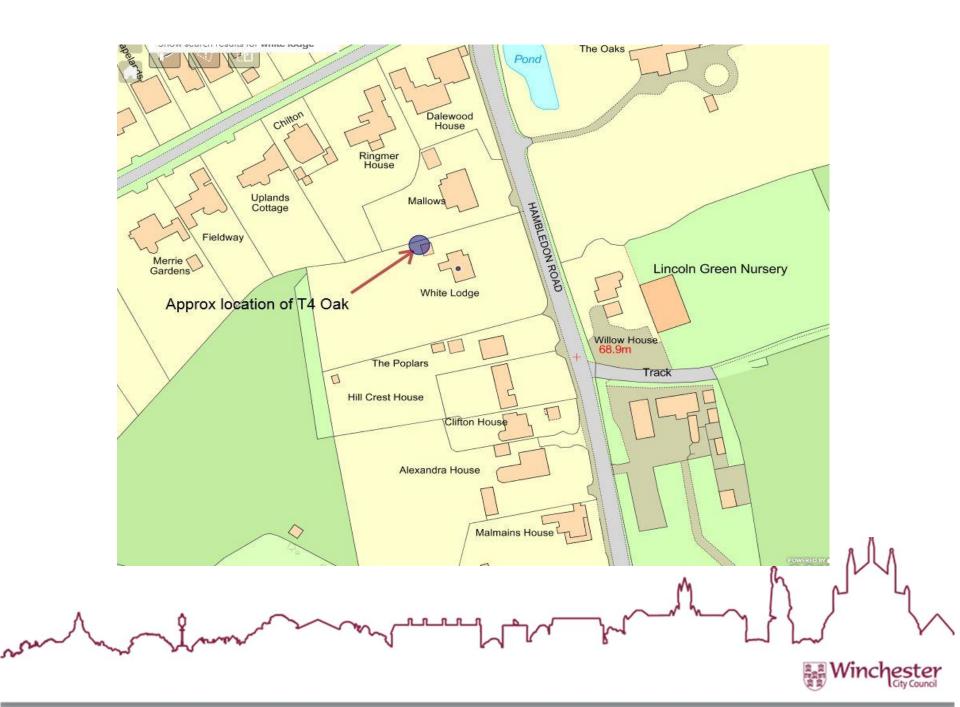

# Application: 22/02430/TPO White Lodge Hambledon Road Denmead

### HISTORY

- A tree works application was received in October 2022 to fell one
  Oak tree (T4)
- This application comes before the committee today as Denmead Parish Council have raised a strong objection to this proposal.
- Evidence from an expert witness has been provided which implicates this tree as a likely material cause of damage.
- Seeking confirmation that this application is approved to remove this Oak tree.

# SUMMARY OF PROPOSAL

- A tree works application was received in October 2022 to fell one Oak tree (T4)
- This application comes before the committee today as Denmead Parish Council have raised a strong objection to this proposal.
- Evidence from an expert witness has been provided which implicates this tree as a likely material cause of damage.
- Seeking confirmation that this application is approved to remove this Oak tree.