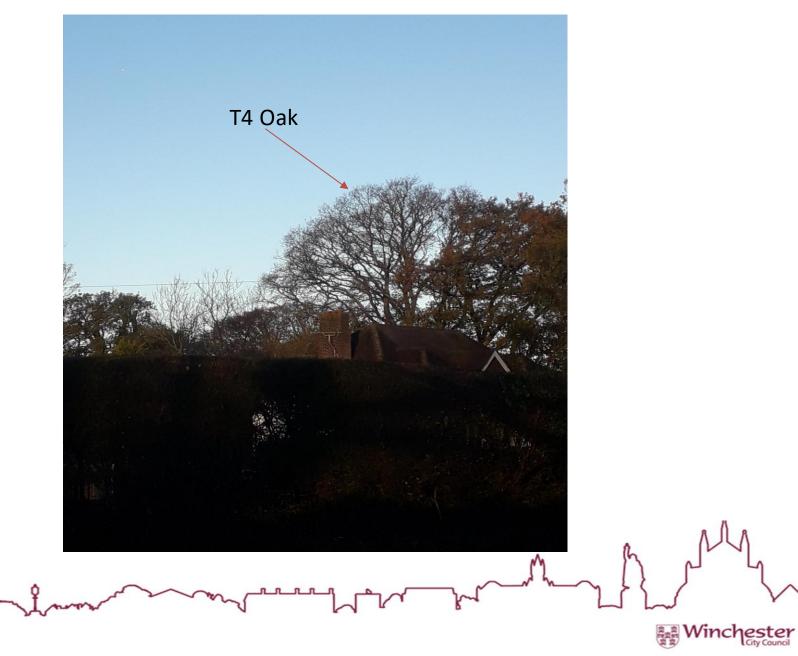

#### Public view opposite White Lodge

Public view, outside The Poplars

Winchester Gity Council