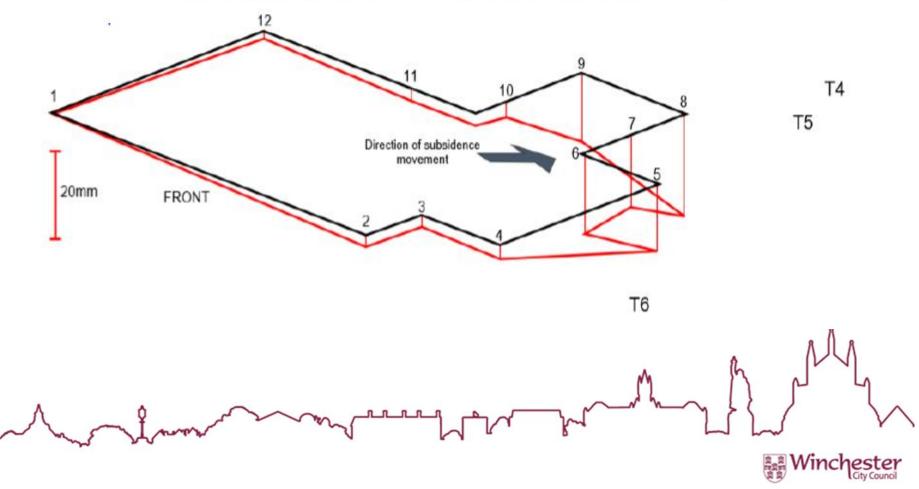

### Isometric sketch (Martin Dobson Associates)

Figure 4. Isometric sketch showing the amplitude of movements at each monitoring location. The focus of movement is at markers 5 - 9 at the rear right hand corner, closest to oak T5.